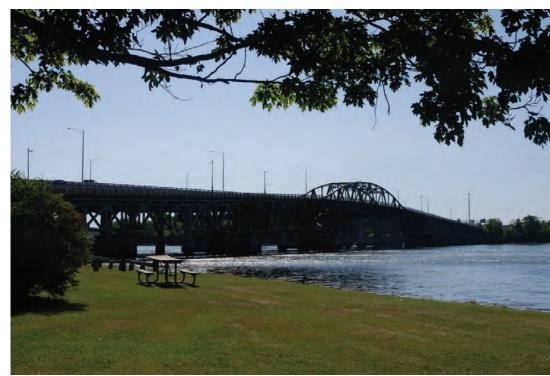

### Newington-Dover 11238 – General Sullivan Bridge

7. View east of the GSB from a boater's perspective. September 13, 2018.

8. Looking to south toward GSB from west side of Hilton Park. July 12, 2018.

Appendix A
Site Photographs